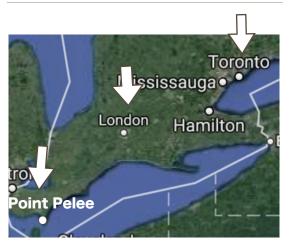

Estimated travel time from Ramada London Hotel to Point Pelee National Park, Leamington, is 2 hours on Saturday, October 8.

Come join us for a relaxing and refreshing time with family and friends at the southern tip of Ontario...Point Pelee National Park! Point Pelee National Park is known for its peaceful and natural landscape of the shoreline facing Lake Erie, and also for its boardwalk along the marsh, it might even be the place to spot a diversity of birds or migrating butterflies....

## POINT PELEE NATIONAL PARK, ONTARIO

Autumn Colours Trip 2016